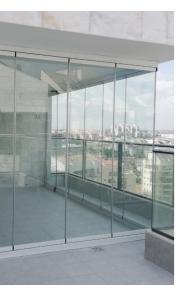

### TIARA

#### Sliding & Folding Balcony Glazing System

The system has been developed to be used efficiently for years without requesting any technical service. There are two glass options in this sliding / folding system, which are 8 mm and 10 mm.