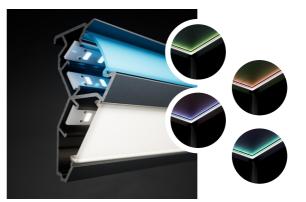

#### Triple-Direction Ambiance Lighting

Bioclimatic pergolas are equipped with silicone sheathed LED technology for triple-directional ambiance lighting. You get to choose the lighting according to your mode. You can illuminate only the ceiling or the entire space, adjust lighting colors with RGB LEDs, or control light levels and brightness with a dimmer. It's entirely your choice.

#### **Ambiance Lighting**

Albert Genau verandas feature ambient lighting powered by LED technology. With a dimmer, you have full control over the brightness levels. Whether you want vibrant illumination for guests or a softer glow for reading, the choice is entirely yours.