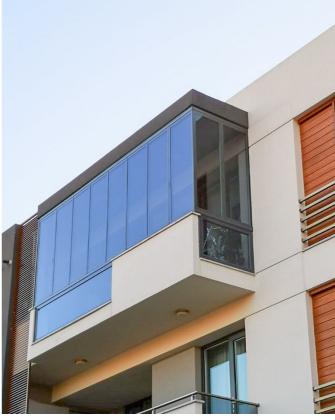

### VERTIFLEX ALL-CLEAN

Climatic Facade System

VertiFlex is a remote-controlled, motorized, chained, movable handrail glazing system. This remote-controlled system, which is adaptable to high-rise buildings, has developed such a combination of balustrade / railing and balcony glazing system to reach the full panoramic view.

#### **IF DESIGN AWARD** Germany

The VertiFlex All-Clean features a minimalist aesthetic and an innovative cleaning mechanism to produce an exceptional facade system that features glazing made from sustainable materials that can be adapted as a balustrade. Minimal aluminum profiles permit panoramic views and let in vast amounts of sunlight. The remote-controllable system thus contributes to creating comfortable rooms while saving energy. Mostly used with three panels, the system offers a patented and innovative solution that allows safe and full cleaning, which makes it suitable for balconies, terraces, and upper-floor conservatories.