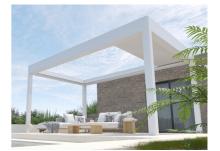

### Harmony In Motion

#### Synchronized Movement

In the synchronized movement system, all blade panels are connected with special alloy aluminum clippers. There is no issue with stability during synchronized movement or when fully open. It opens and closes comfortably.

#### Triple-Direction Ambiance Lighting

Bioclimatic pergolas are equipped with silicone sheathed LED technology for triple-directional ambiance lighting. You get to choose the lighting according to your mode. You can illuminate only the ceiling or the entire space, adjust lighting colors with RGB LEDs, or control light levels and brightness with a dimmer. It's entirely your choice.