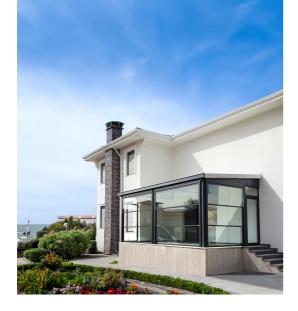

### PREMIUM VERANDA

The Next Generation Veranda System

Albert Genau's veranda system is designed to seamlessly integrate with nature, enhancing the atmosphere with superior lighting. The system features distinct LED lights and a unique water drainage design, ensuring year-round use while paying attention to every detail.

#### Reinforcement Profile: Designed for Snow Loads

In challenging climatic conditions with above-normal snow loads, our veranda system includes an optional reinforcement profile. This profile is strategically placed inside the veranda carrier roof beam profiles, offering additional support when needed based on technical requirements.

#### Water Tight - Featuring Leaf Holder Drainage System

The veranda is adaptable to all climates, ensuring problem-free use, thanks to its robust waterproofing and drainage system. Albert Genau's veranda drainage system begins with a leaf catcher, followed by drainage pipes, and concludes with a drainage cover.

### 100% Integrated

You can enclose Albert Genau Verandas with sliding systems or automatic guillotine glass systems. Since the veranda models were designed 100% integrated with these systems, there is no problem during installation.