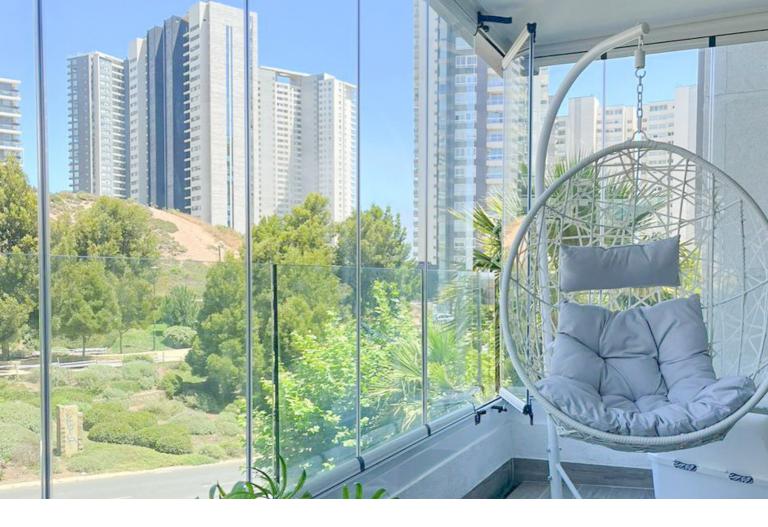

### **SLIDERNEXT**

The Next Generation Sliding System

SliderNext is the perfect combination of isolation, safety and panoramic view. The new era has been begun in sliding systems with the SliderNext.

Embark on a new era in sliding systems with SliderNext. Offering versatility with options for standard or high thresholds, SliderNext is the ideal choice for restaurants, cafes, winter gardens, or balconies.

#### **Easy Cleaning!**

Diverging from conventional sliding systems, unique design of SliderNext allows each panel to move independently. This distinctive feature ensures easy cleaning, allowing access to clean all glasses effortlessly.

#### **Hidden Isolation!**

Wind? Rain? Noise? Forget these concerns with SliderNext! The hidden insulation now embraces your home, inviting a peaceful silence.