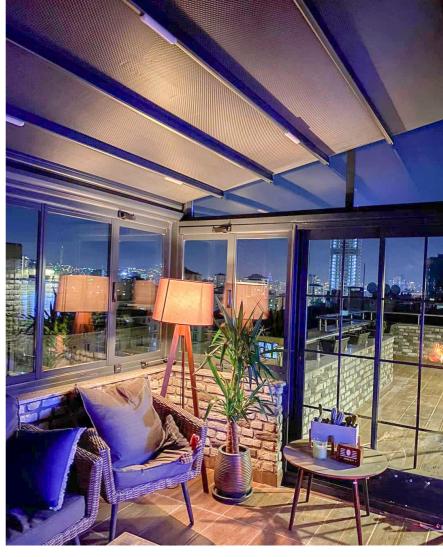

# Nothing, But Glass

Thanks to The Hidden Insulation

### **SLIDERNEXT**

The Next Generation Sliding System

SliderNext is the perfect combination of isolation, safety and panoramic view. The new era has been begun in sliding systems with the SliderNext.

Embark on a new era in sliding systems with SliderNext. Offering versatility with options for standard or high thresholds, SliderNext is the ideal choice for restaurants, cafes, winter gardens, or balconies.

#### **Hidden Isolation!**

Wind? Rain? Noise? Forget these concerns with SliderNext! The hidden insulation now embraces your home, inviting a peaceful silence.