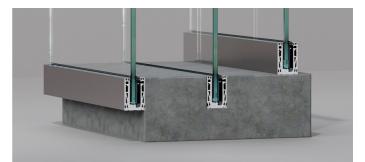

# BALUMAX BALUMAX NEXT BALUMAX INT

Balustrade / Railing System

Balumax is the only heat-insulated balustrade system integrated into balcony glazing systems. The heat-insulated balcony system is designed to bring together the elegancy and insulation. Albert Genau presents a railing with 28mm glass that can provide the same insulation as the balcony glazing with 28mm glass.

NEW Balumax Next is especially designed for long distance single glass, heavy duty Balustrade Systems.

| Technical Details | Description                                                                                        |
|-------------------|----------------------------------------------------------------------------------------------------|
| System Height     | Max. 1300 mm                                                                                       |
| Module Width      | Max. 1600 mm                                                                                       |
| Glass Types       | Single Glass / Heat-Insulated Glass<br>/ Laminated Glass                                           |
| Glass Thickness   | Single Glass: 4.4.2 (0,76) mm<br>Single Glass: 5.5.2 (0,76) mm<br>Double Glass: 4.4.2(0,76)+14+4mm |

# Balcony Glazing Integration Only with Balumax!

Balumax Twin Insulating Glass Handrail-Balustrade System is fully integrated with Albert Genau Balcony Systems. The upper profile structure has been designed specifically for both our folding and sliding balcony glazing systems, with all details in mind.

#### First time in Balustrade; Smart Water Drain System!

Balumax designers focused on one of the important shortcomings of existing handrail systems; and developed the Intelligent Water Drain system. The water transferred from the glass balcony systems applied on the handrail is uninterruptedly discharged with the gradual pooling system.

### Seamless Integration

Balumax INT, a new generation balustrade system, emerged as a system %100 integrated with Albert Genau Balcony Glazing Systems. The structure of the top profile is designed considering all the unique characteristics of our sliding and folding systems. Balumax INT is the best solution for architectural projects as it applies to balcony glazing systems. At the same time it does not ruin the aesthetic look.

# Suitable for Every Balcony and Every Structure!

Balconies are one of the most striking elements of facade design. Balumax Handrail Railing System has been designed with aesthetic concerns as well as all its functions. The width of the pillar profiles of the system, which is considered as a whole with the glass balcony, is designed to be the same as the width of the balcony glazing system profiles. The same harmony is provided in the corner posts with exact measurements.

# Special Design for Security!

Balumax Handrail Railing System, to maximize security; the glass is not mounted with laths, but is turned into a block by the method of sliding the glass into the profile with a slide from the top.

#### Double Layer Design Full Insulation

Water and dust insulation are provided by the use of specially designed EPDM locked and plug-in gaskets in the glass and profile joints of the system.

Linera is an internationally certificated & patented design that provides easy production and installation. This system can withstand large force (3,4kN) and impact loads (50kg). In other words, quality, safety, durability, beauty, functionality, feasibility, creativity, and affordability are the genetic codes of Linera. So choose any application area, a stairway, terrace, balcony or a stadium... as Linera can meet all technical and safety requirements.

### Alternative Application Types for Different Designs

Linera glass balustrade system can be mounted in 3 different ways: surface-mounted, forehead-mounted and ground-mounted. Apart from the use of one piece, it offers the option of using split jaws.