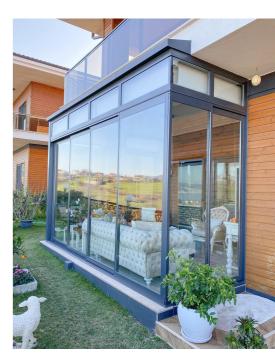

### PREMIUM VERANDA

The Next Generation Veranda System

Albert Genau's veranda system is designed to seamlessly integrate with nature, enhancing the atmosphere with superior lighting. The system features distinct LED lights and a unique water drainage design, ensuring year-round use while paying attention to every detail.

### 100% Integrated

You can enclose Albert Genau Verandas with sliding systems or automatic guillotine glass systems. Since the veranda models were designed 100% integrated with these systems, there is no problem during installation.

#### **Ambiance Lighting**

Albert Genau verandas feature ambient lighting powered by LED technology. With a dimmer, you have full control over the brightness levels. Whether you want vibrant illumination for guests or a softer glow for reading, the choice is entirely yours.