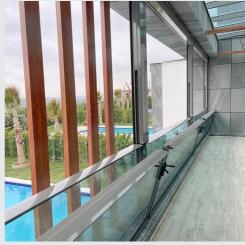

### **SLIDERNEXT**

The Next Generation Sliding System

SliderNext is the perfect combination of isolation, safety and panoramic view. The new era has been begun in sliding systems with the SliderNext.

Embark on a new era in sliding systems with SliderNext. Offering versatility with options for standard or high thresholds, SliderNext is the ideal choice for restaurants, cafes, winter gardens, or balconies.

#### **Easy Cleaning!**

Diverging from conventional sliding systems, unique design of SliderNext allows each panel to move independently. This distinctive feature ensures easy cleaning, allowing access to clean all glasses effortlessly.

#### Less is More!

Within the SliderNext platform, create 8 different systems using the same profiles. Choose from versions with or without thresholds, combined with 8 or 10 mm glass, available as frameless or with an aluminum frame.

#### Safety First!

5 different lock systems are offered for safety solutions! Sidelock, Plug & Unplug, Barrel, Espagnolette, and Hook lock. A fully accessible panel that leads to an easy cleaning system is valid with all locks and acceptable connections (wall, center, and corner).

#### **Hidden Isolation!**

Wind? Rain? Noise? Forget these concerns with SliderNext! The hidden insulation now embraces your home, inviting a peaceful silence.