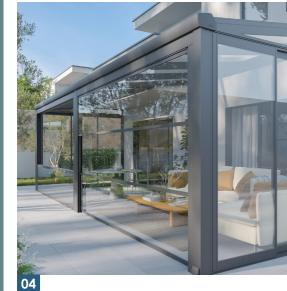

### PREMIUM VERANDA

The Next Generation Veranda System

Albert Genau's veranda system is designed to seamlessly integrate with nature, enhancing the atmosphere with superior lighting. The system features distinct LED lights and a unique water drainage design, ensuring year-round use while paying attention to every detail.

#### Reinforcement Profile: Designed for Snow Loads

In challenging climatic conditions with above-normal snow loads, our veranda system includes an optional reinforcement profile. This profile is strategically placed inside the veranda carrier roof beam profiles, offering additional support when needed based on technical requirements.

#### Water Tight - Featuring Leaf Holder Drainage System

The veranda is adaptable to all climates, ensuring problem-free use, thanks to its robust waterproofing and drainage system. Albert Genau's veranda drainage system begins with a leaf catcher, followed by drainage pipes, and concludes with a drainage cover.

### 100% Integrated

You can enclose Albert Genau Verandas with sliding systems or automatic guillotine glass systems. Since the veranda models were designed 100% integrated with these systems, there is no problem during installation.