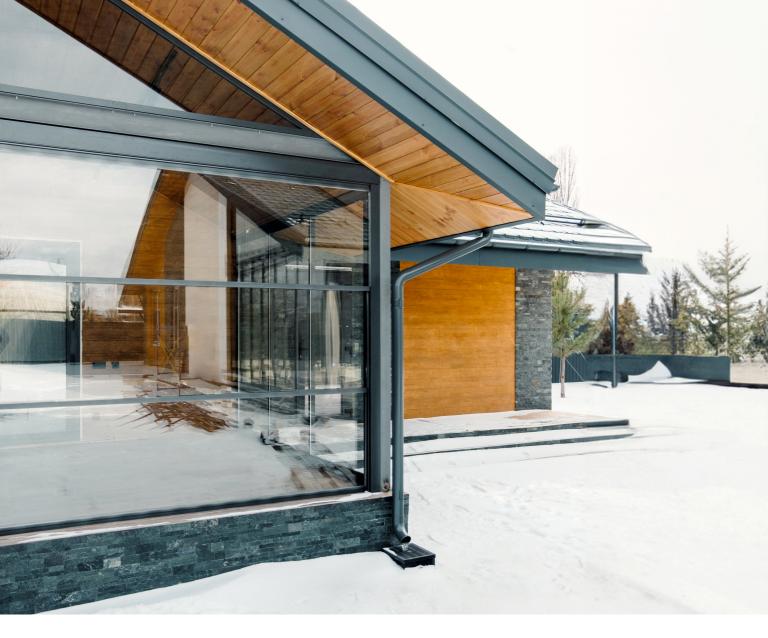

### PREMIUM VERANDA

The Next Generation Veranda System

Albert Genau's veranda system is designed to seamlessly integrate with nature, enhancing the atmosphere with superior lighting. The system features distinct LED lights and a unique water drainage design, ensuring year-round use while paying attention to every detail.

#### Reinforcement Profile: Designed for Snow Loads

In challenging climatic conditions with above-normal snow loads, our veranda system includes an optional reinforcement profile. This profile is strategically placed inside the veranda carrier roof beam profiles, offering additional support when needed based on technical requirements.

### 100% Integrated

You can enclose Albert Genau Verandas with sliding systems or automatic guillotine glass systems. Since the veranda models were designed 100% integrated with these systems, there is no problem during installation.