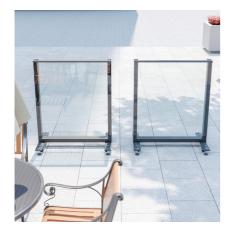

# BALUMAX BALUMAX NEXT BALUMAX INT

Balustrade / Railing System

Balumax is the only heat-insulated balustrade system integrated into balcony glazing systems. The heat-insulated balcony system is designed to bring together the elegancy and insulation. Albert Genau presents a railing with 28mm glass that can provide the same insulation as the balcony glazing with 28mm glass.

NEW Balumax Next is especially designed for long distance single glass, heavy duty Balustrade Systems.

| Technical Details | Description                                                                                        |
|-------------------|----------------------------------------------------------------------------------------------------|
| System Height     | Max. 1300 mm                                                                                       |
| Module Width      | Max. 1600 mm                                                                                       |
| Glass Types       | Single Glass / Heat-Insulated Glass<br>/ Laminated Glass                                           |
| Glass Thickness   | Single Glass: 4.4.2 (0,76) mm<br>Single Glass: 5.5.2 (0,76) mm<br>Double Glass: 4.4.2(0,76)+14+4mm |

# Balcony Glazing Integration Only with Balumax!

Balumax Twin Insulating Glass Handrail-Balustrade System is fully integrated with Albert Genau Balcony Systems. The upper profile structure has been designed specifically for both our folding and sliding balcony glazing systems, with all details in mind.