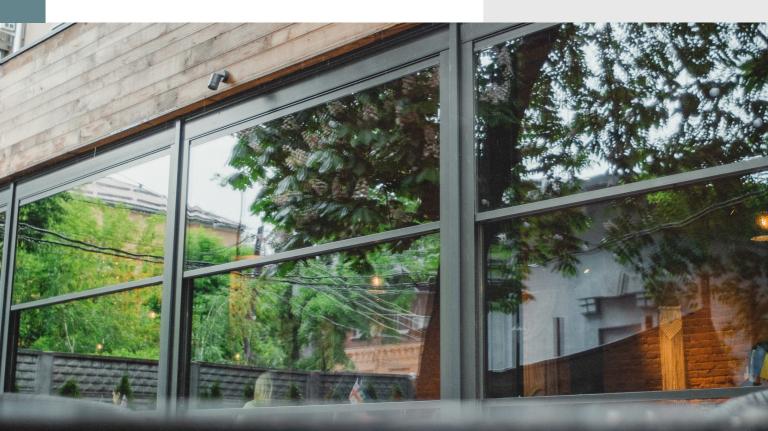

### **SLIDERNEXT**

The Next Generation Sliding System

SliderNext is the perfect combination of isolation, safety and panoramic view. The new era has been begun in sliding systems with the SliderNext.

Embark on a new era in sliding systems with SliderNext. Offering versatility with options for standard or high thresholds, SliderNext is the ideal choice for restaurants, cafes, winter gardens, or balconies.

#### **Easy Cleaning!**

Diverging from conventional sliding systems, unique design of SliderNext allows each panel to move independently. This distinctive feature ensures easy cleaning, allowing access to clean all glasses effortlessly.

#### **Hidden Isolation!**

Wind? Rain? Noise? Forget these concerns with SliderNext! The hidden insulation now embraces your home, inviting a peaceful silence.