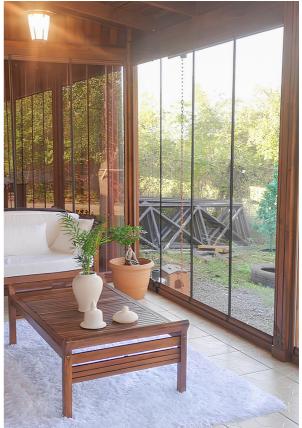

### PREMIUM VERANDA

The Next Generation Veranda System

Albert Genau's veranda system is designed to seamlessly integrate with nature, enhancing the atmosphere with superior lighting. The system features distinct LED lights and a unique water drainage design, ensuring year-round use while paying attention to every detail.

### 100% Integrated

You can enclose Albert Genau Verandas with sliding systems or automatic guillotine glass systems. Since the veranda models were designed 100% integrated with these systems, there is no problem during installation.

### **SLIDERNEXT**

The Next Generation Sliding System

SliderNext is the perfect combination of isolation, safety and panoramic view. The new era has been begun in sliding systems with the SliderNext.

Embark on a new era in sliding systems with SliderNext. Offering versatility with options for standard or high thresholds, SliderNext is the ideal choice for restaurants, cafes, winter gardens, or balconies.