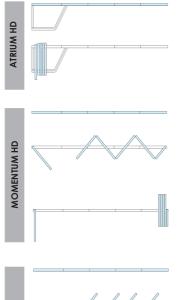

### HORIZONTAL SLIDING WALLS

#### Atrium - Momentum - Centrum

Albert Genau presents aesthetic and flexible solutions with its Horizontal Sliding Glass Wall Systems for your living areas. Sliding panels can move without using floor guides or chanels.

The panels are easy to adjust, align, and operate. The strong rollers allow the system to carry heavy panels. In malls, restaurants, cafes and offices, wherever you need, a flexible solution to keep your space free when it opens up & secure and visible when it is closed.

| Technical Details     | Description                                                             |
|-----------------------|-------------------------------------------------------------------------|
| System Height         | Atrium: Max. 4000 mm<br>Momentum: Max. 3300 mm<br>Centrum: Max. 3300 mm |
| Module Widht          | Atrium: Max. 1100 mm<br>Momentum: Max. 800 mm<br>Centrum: Max. 900 mm   |
| Glass Types           | Laminated / Tempered Single Glass                                       |
| Glass Thickness       | 10 mm / 12 mm / 15 mm                                                   |
| Ground Lock Solutions | Semi-Automatic Lock /<br>Manuel Lock                                    |
| Lock Solutions        | Glass to Glass Stainless Lock /<br>150 cm Stainless Handle Lock         |

Albert Genau Movable Glass Facade Systems are divided into three as function and design. Atrium HD, Momentum HD and Centrum HD.

#### Maximum Width with Free Panel Groups

Albert Genau Movable Glass Facade Systems offer a panoramic view with maximum glass heights and maximum panel widths. While the glass panels reach a height of 4 meters, the desired width can be easily achieved with the Free Panel Groups in Momentum.

#### Innovative Design and Ultimate Comfort

Albert Genau Movable Glass Facade Systems have been specially designed to increase the comfort of use. Everything has been designed for your comfort, with glass panels that move quickly and silently thanks to Albert Genau Design Team for easy opening and closing floor locks and strong carrying tracks units, and stylish and useful door locks suitable for the system.