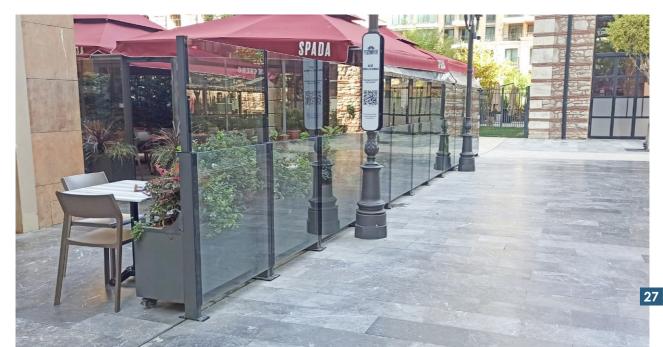

### AIRFLEX

#### The Next Generation Windbreaker System

If you prevent wind, dust, water, etc., while protecting your entire view, AirFlex is your type! With configurable corner solutions and fixing options in flower pots or hidden flanges, this system can be adaptable to terraces, under patios, office partitions, HoReCa, etc.

# Isolation and minimalist design; come together with one system!

Airflex contributes the isolation, in particular, HoReCa's with its minimalist design, only 47 mm post width. It's easy to prevent wind, dust, street crowd, etc., as the system can be opened or closed whenever you prefer.