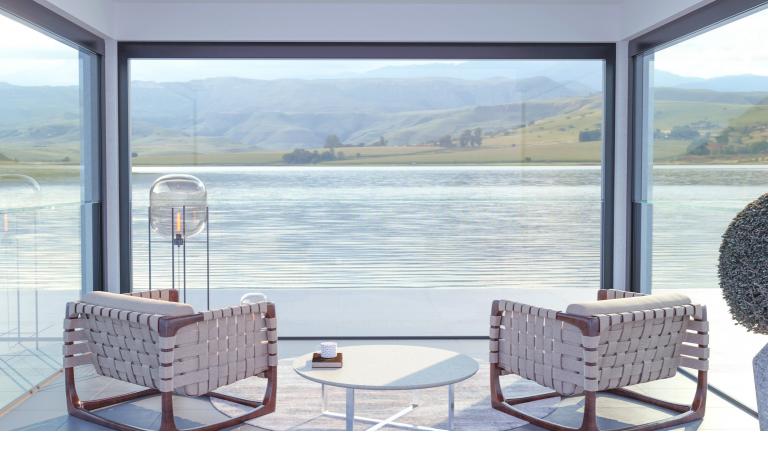

### **VERTIFLEX ALL-GLASS**

Automatic & Frameless Guillotine Glazing System

VertiFlex All Glass has been developed to keep the uninterrupted view as the system has no frames. Its well thought design provides the system's desirability and extensive and differentiated usage areas. This guillotine system can be applied to glazing applications designed to reach a full panoramic view. Especially, observatories, terraces, stadium/loge covering are preferable.

# The View is All Yours with Maximum Panel Width!

A VertiFlex All-Glass module consists of 2 panels, one movable and one fixed, and provides an uninterrupted and panoramic view, as there is no spacer between the overlapping glass panels in the system.

# Silent and Continuous Movement is Provided by G-Motion!

Albert Genau's patented G-Motion system; guarantees quiet and comfortable movement. Balance wheels provide smooth movement. In addition, sealed engine covers have sound insulation.