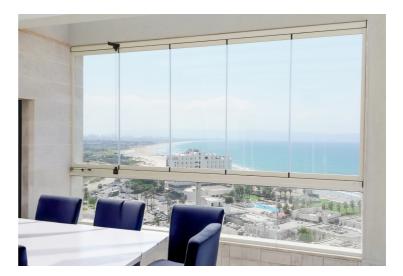

### **SLIDERNEXT**

The Next Generation Sliding System

SliderNext is the perfect combination of isolation, safety and panoramic view. The new era has been begun in sliding systems with the SliderNext.

Embark on a new era in sliding systems with SliderNext. Offering versatility with options for standard or high thresholds, SliderNext is the ideal choice for restaurants, cafes, winter gardens, or balconies.

#### **Easy Cleaning!**

Diverging from conventional sliding systems, unique design of SliderNext allows each panel to move independently. This distinctive feature ensures easy cleaning, allowing access to clean all glasses effortlessly.

#### Less is More!

Within the SliderNext platform, create 8 different systems using the same profiles. Choose from versions with or without thresholds, combined with 8 or 10 mm glass, available as frameless or with an aluminum frame.