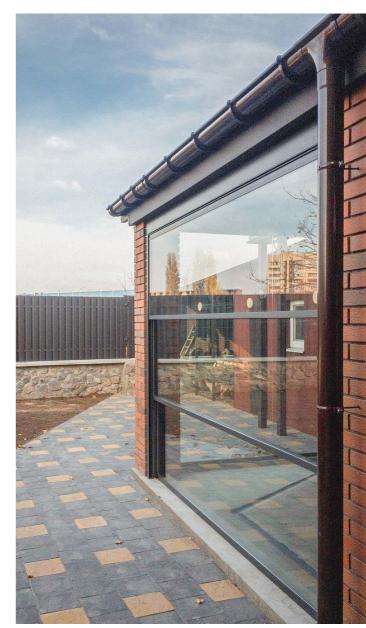

### PREMIUM VERANDA

The Next Generation Veranda System

Albert Genau's veranda system is designed to seamlessly integrate with nature, enhancing the atmosphere with superior lighting. The system features distinct LED lights and a unique water drainage design, ensuring year-round use while paying attention to every detail.

#### Water Tight - Featuring Leaf Holder Drainage System

The veranda is adaptable to all climates, ensuring problem-free use, thanks to its robust waterproofing and drainage system. Albert Genau's veranda drainage system begins with a leaf catcher, followed by drainage pipes, and concludes with a drainage cover.

### 100% Integrated

You can enclose Albert Genau Verandas with sliding systems or automatic guillotine glass systems. Since the veranda models were designed 100% integrated with these systems, there is no problem during installation.