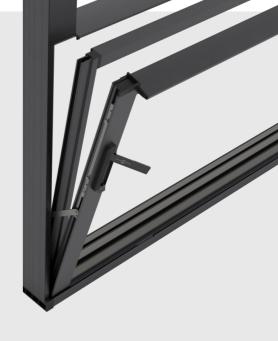

### VERTIFLEX ALL-CLEAN

Climatic Facade System

VertiFlex is a remote-controlled, motorized, chained, movable handrail glazing system. This remote-controlled system, which is adaptable to high-rise buildings, has developed such a combination of balustrade / railing and balcony glazing system to reach the full panoramic view.

#### Maximum Isolation and, Full Security!

Vertiflex All Clean® provides the highest security with its special design and various locking mechanisms while providing maximum water, air, and heat insulation with the EPDM gasket and bristle brush used in all profiles of the system; With the patented G-Motion system, Vertiflex All Clean® moves quietly and comfortably.

# Patented, Safe Cleaning System, and Finger Trap Prevention Handrail!

VertiFlex All Clean® has been specially designed for safe use and cleaning. There is no need to hang out, climb the stairs, or go between the glass for cleaning. Put the panels in cleaning mode. Clean comfortably, easily, and safely. The system is even safer with its special movable handrail profile that prevents finger jamming!

#### Movable Handrail Preventing Hand or Finger Trapping

The patented movable handrail profile, which was first developed by Albert Genau; is designed to prevent possible hand-finger jamming during the opening and closing of the system.