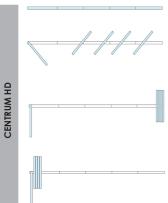

### HORIZONTAL SLIDING WALLS

#### Atrium - Momentum - Centrum

Albert Genau presents aesthetic and flexible solutions with its Horizontal Sliding Glass Wall Systems for your living areas. Sliding panels can move without using floor guides or chanels.

The panels are easy to adjust, align, and operate. The strong rollers allow the system to carry heavy panels. In malls, restaurants, cafes and offices, wherever you need, a flexible solution to keep your space free when it opens up & secure and visible when it is closed.

| Technical Details     | Description                                                             |
|-----------------------|-------------------------------------------------------------------------|
| System Height         | Atrium: Max. 4000 mm<br>Momentum: Max. 3300 mm<br>Centrum: Max. 3300 mm |
| Module Widht          | Atrium: Max. 1100 mm<br>Momentum: Max. 800 mm<br>Centrum: Max. 900 mm   |
| Glass Types           | Laminated / Tempered Single Glass                                       |
| Glass Thickness       | 10 mm / 12 mm / 15 mm                                                   |
| Ground Lock Solutions | Semi-Automatic Lock /<br>Manuel Lock                                    |
| Lock Solutions        | Glass to Glass Stainless Lock /<br>150 cm Stainless Handle Lock         |

Albert Genau Movable Glass Facade Systems are divided into three as function and design. Atrium HD, Momentum HD and Centrum HD.