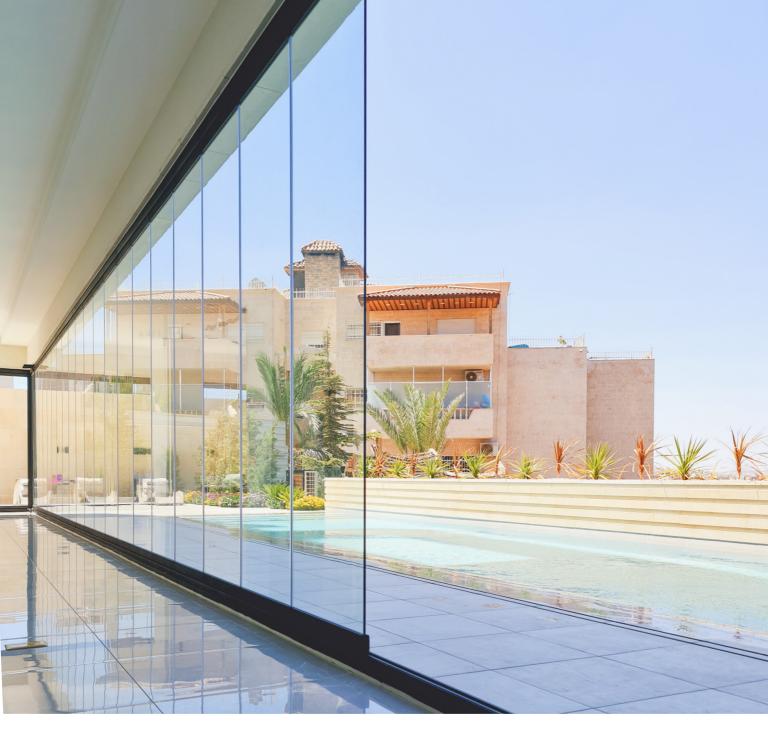

### VERTIFLEX ALL-CLEAN

Climatic Facade System

VertiFlex is a remote-controlled, motorized, chained, movable handrail glazing system. This remote-controlled system, which is adaptable to high-rise buildings, has developed such a combination of balustrade / railing and balcony glazing system to reach the full panoramic view.

#### No More Obstacles to Your View!

By minimizing the thickness of vertical and horizontal profiles in VertiFlex automatic guillotine systems, the transparency level of the system is increased and a maximum panoramic view is provided.