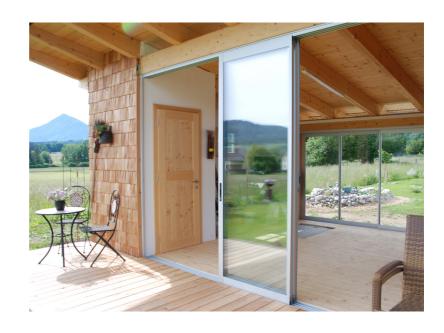

### **SLIDERNEXT**

The Next Generation Sliding System

SliderNext is the perfect combination of isolation, safety and panoramic view. The new era has been begun in sliding systems with the SliderNext.

Embark on a new era in sliding systems with SliderNext. Offering versatility with options for standard or high thresholds, SliderNext is the ideal choice for restaurants, cafes, winter gardens, or balconies.

#### **Easy Cleaning!**

Diverging from conventional sliding systems, unique design of SliderNext allows each panel to move independently. This distinctive feature ensures easy cleaning, allowing access to clean all glasses effortlessly.

#### **Hidden Isolation!**

Wind? Rain? Noise? Forget these concerns with SliderNext! The hidden insulation now embraces your home, inviting a peaceful silence.