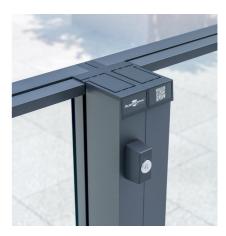

### VERTIFLEX ALL-CLEAN

Climatic Facade System

VertiFlex is a remote-controlled, motorized, chained, movable handrail glazing system. This remote-controlled system, which is adaptable to high-rise buildings, has developed such a combination of balustrade / railing and balcony glazing system to reach the full panoramic view.

#### Maximum Isolation and, Full Security!

Vertiflex All Clean® provides the highest security with its special design and various locking mechanisms while providing maximum water, air, and heat insulation with the EPDM gasket and bristle brush used in all profiles of the system; With the patented G-Motion system, Vertiflex All Clean® moves quietly and comfortably.

# Patented, Safe Cleaning System, and Finger Trap Prevention Handrail!

VertiFlex All Clean® has been specially designed for safe use and cleaning. There is no need to hang out, climb the stairs, or go between the glass for cleaning. Put the panels in cleaning mode. Clean comfortably, easily, and safely. The system is even safer with its special movable handrail profile that prevents finger jamming!