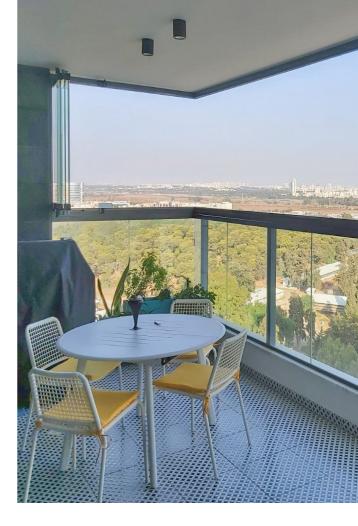

### TIARA

#### Sliding & Folding Balcony Glazing System

The system has been developed to be used efficiently for years without requesting any technical service. There are two glass options in this sliding / folding system, which are 8 mm and 10 mm.

### Invisible Corner

Remove the panels at the corner any time you want. Whether on the balcony, terrace, or pergola!

The threshold height is 23.3 mm. In passing area, ramp profile provides isolation and allows easy passing.