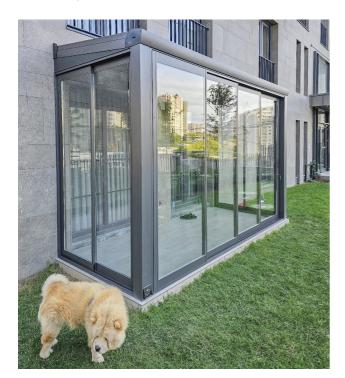

### VERTIFLEX ALL-CLEAN

Climatic Facade System

VertiFlex is a remote-controlled, motorized, chained, movable handrail glazing system. This remote-controlled system, which is adaptable to high-rise buildings, has developed such a combination of balustrade / railing and balcony glazing system to reach the full panoramic view.

### **VERTIFLEX MONO / TWIN**

Automatic & Heat-Insulated Guillotine Glazing System

VertiFlex is a remote-controlled, motorized, chained, movable handrail glazing system. Vertiflex Mono/Twin has been generated to be adapted of two glass options. So whether you would like to use heat-insulated glass or not, Vertiflex Mono/Twin meets your demands. The system can be used in hotel glazing, café glazing, restaurant glazing, balcony glazing, stadium glazing etc.