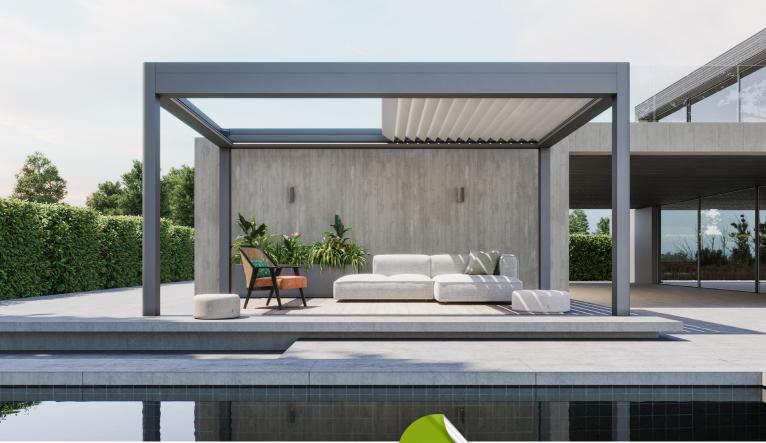

### **BIOCLIMATIC PERGOLA**

Garden, terrace, hotel, restaurant and cafe... You can apply Bioclimatic Pergola Systems to these places and create pleasant areas by covering the systems with Albert Genau movable glass balcony systems. Customize the roof as you please. As leading frameless glass systems provider, Albert Genau specially designs Bioclimatic Pergolas for those who seek the extraordinary architectural design.

#### Fully Integrated with All Albert Genau Systems!

Bioclimatic pergolas are designed to be 100% integrated with these systems, ensuring a smooth installation. All systems are under Albert Genau guarantee.

#### **Bio-Climate Options**

Albert Genau's rolling roof bioclimatic pergola systems offer three different bio-climate options thanks to the dual-motion system:

- Fully closed
- Ventilation Mode
- Fully open

You can completely open or close the bioclimatic roof. In ventilation mode, you can ventilate the space without giving up the shading function.