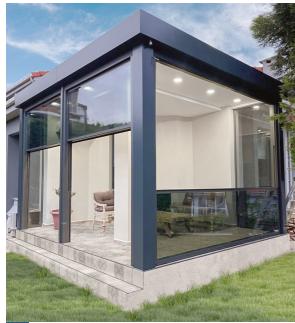

### PREMIUM VERANDA

The Next Generation Veranda System

Albert Genau's veranda system is designed to seamlessly integrate with nature, enhancing the atmosphere with superior lighting. The system features distinct LED lights and a unique water drainage design, ensuring year-round use while paying attention to every detail.

#### Reinforcement Profile: Designed for Snow Loads

In challenging climatic conditions with above-normal snow loads, our veranda system includes an optional reinforcement profile. This profile is strategically placed inside the veranda carrier roof beam profiles, offering additional support when needed based on technical requirements.

#### Water Tight - Featuring Leaf Holder Drainage System

The veranda is adaptable to all climates, ensuring problem-free use, thanks to its robust waterproofing and drainage system. Albert Genau's veranda drainage system begins with a leaf catcher, followed by drainage pipes, and concludes with a drainage cover.

### 100% Integrated

You can enclose Albert Genau Verandas with sliding systems or automatic guillotine glass systems. Since the veranda models were designed 100% integrated with these systems, there is no problem during installation.