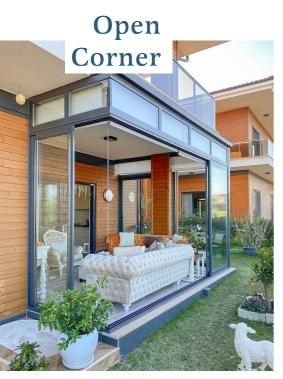

### Invisible Corner

Remove the panels at the corner any time you want. Whether on the balcony, terrace, or pergola!

The threshold height is 23.3 mm. In passing area, ramp profile provides isolation and allows easy passing.

#### Invisible Corner! Whether Balcony or Floor to Ceiling!

Remove the panels at the corner any time you want. Whether on the balcony, terrace, or under the pergola!