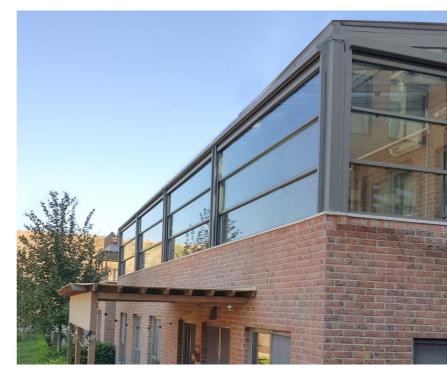

### PREMIUM VERANDA

The Next Generation Veranda System

Albert Genau's veranda system is designed to seamlessly integrate with nature, enhancing the atmosphere with superior lighting. The system features distinct LED lights and a unique water drainage design, ensuring year-round use while paying attention to every detail.

### 100% Integrated

You can enclose Albert Genau Verandas with sliding systems or automatic guillotine glass systems. Since the veranda models were designed 100% integrated with these systems, there is no problem during installation.