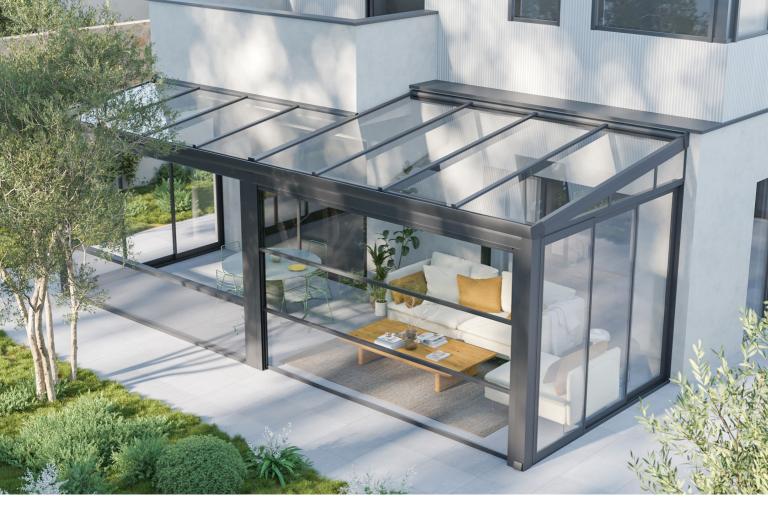

### PREMIUM VERANDA

The Next Generation Veranda System

Albert Genau's veranda system is designed to seamlessly integrate with nature, enhancing the atmosphere with superior lighting. The system features distinct LED lights and a unique water drainage design, ensuring year-round use while paying attention to every detail.

#### Reinforcement Profile: Designed for Snow Loads

In challenging climatic conditions with above-normal snow loads, our veranda system includes an optional reinforcement profile. This profile is strategically placed inside the veranda carrier roof beam profiles, offering additional support when needed based on technical requirements.

#### Water Tight - Featuring Leaf Holder Drainage System

The veranda is adaptable to all climates, ensuring problem-free use, thanks to its robust waterproofing and drainage system. Albert Genau's veranda drainage system begins with a leaf catcher, followed by drainage pipes, and concludes with a drainage cover.

### 100% Integrated

You can enclose Albert Genau Verandas with sliding systems or automatic guillotine glass systems. Since the veranda models were designed 100% integrated with these systems, there is no problem during installation.