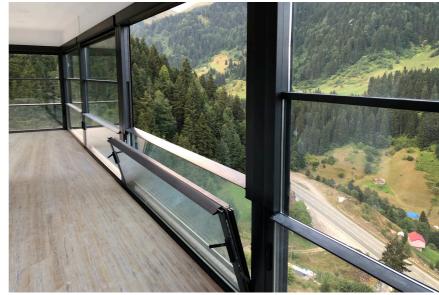

### VERTIFLEX UP Automatic & Stacking on Top Guillotine Glazing System

VertiFlex is a remote-controlled, motorized, chained, vertical movable glazing system. VertiFlex Up is a guillotine glazing system to create free passing under the system. The system can be used as a moving system in HoReCa, stadium, showroom, garage glazing et.

VertiFlex Up is vertically moving to stack on the top, and it can be stopped at any height that you want.

| Technical Details   | Description                                     |
|---------------------|-------------------------------------------------|
| Total Area          | The system should be approved for maximum size. |
| Panel Configuration | 2 Panels / 3 Panels                             |
| Glass Types         | Tempered Heat-Insulated Glass                   |
| Glass Thickness     | 22 mm (5+12+5) Tempered                         |
| Movement Mechanism  | Steel Chain / Stainless Steel Chain*            |
| Secure Solution     | Secumax Brake Mechanism                         |
| Threshold Sloution  | No Threshold                                    |

### High-Security Solutions with AG SecuMax!

All top-mounted guillotine systems should be designed with a motor brake mechanism to prevent panels from sagging and falling. Apart from the engine braking mechanism used, Vertiflex Up is equipped with a special brake safety mechanism AG Secumax.