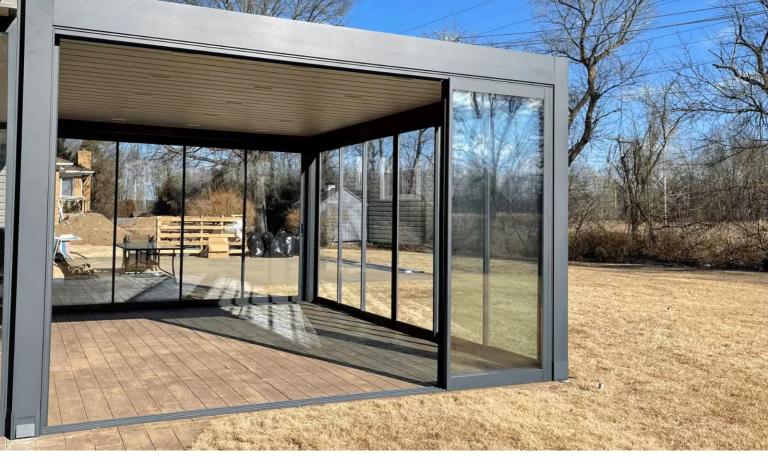

### PREMIUM VERANDA

The Next Generation Veranda System

Albert Genau's veranda system is designed to seamlessly integrate with nature, enhancing the atmosphere with superior lighting. The system features distinct LED lights and a unique water drainage design, ensuring year-round use while paying attention to every detail.

#### Water Tight - Featuring Leaf Holder Drainage System

The veranda is adaptable to all climates, ensuring problem-free use, thanks to its robust waterproofing and drainage system. Albert Genau's veranda drainage system begins with a leaf catcher, followed by drainage pipes, and concludes with a drainage cover.

### 100% Integrated

You can enclose Albert Genau Verandas with sliding systems or automatic guillotine glass systems. Since the veranda models were designed 100% integrated with these systems, there is no problem during installation.