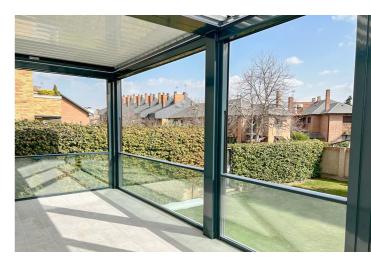

### PREMIUM VERANDA

The Next Generation Veranda System

Albert Genau's veranda system is designed to seamlessly integrate with nature, enhancing the atmosphere with superior lighting. The system features distinct LED lights and a unique water drainage design, ensuring year-round use while paying attention to every detail.

#### Water Tight - Featuring Leaf Holder Drainage System

The veranda is adaptable to all climates, ensuring problem-free use, thanks to its robust waterproofing and drainage system. Albert Genau's veranda drainage system begins with a leaf catcher, followed by drainage pipes, and concludes with a drainage cover.

### 100% Integrated

You can enclose Albert Genau Verandas with sliding systems or automatic guillotine glass systems. Since the veranda models were designed 100% integrated with these systems, there is no problem during installation.