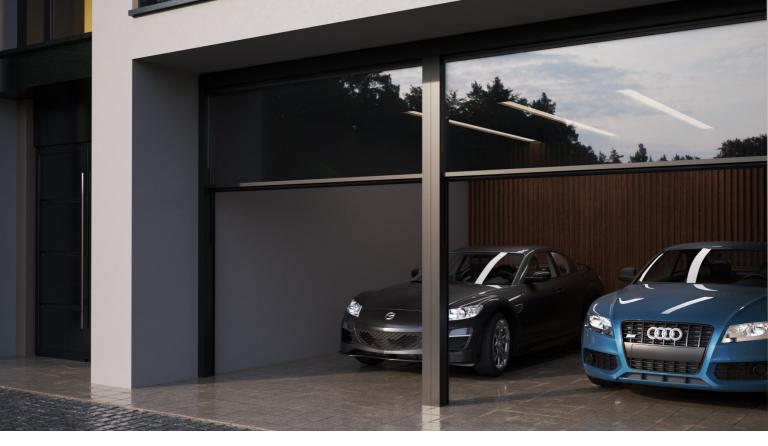

### **SLIDERNEXT**

The Next Generation Sliding System

SliderNext is the perfect combination of isolation, safety and panoramic view. The new era has been begun in sliding systems with the SliderNext.

Embark on a new era in sliding systems with SliderNext. Offering versatility with options for standard or high thresholds, SliderNext is the ideal choice for restaurants, cafes, winter gardens, or balconies.

#### **Easy Cleaning!**

Diverging from conventional sliding systems, unique design of SliderNext allows each panel to move independently. This distinctive feature ensures easy cleaning, allowing access to clean all glasses effortlessly.

#### Less is More!

Within the SliderNext platform, create 8 different systems using the same profiles. Choose from versions with or without thresholds, combined with 8 or 10 mm glass, available as frameless or with an aluminum frame.

#### Safety First!

5 different lock systems are offered for safety solutions! Sidelock, Plug & Unplug, Barrel, Espagnolette, and Hook lock. A fully accessible panel that leads to an easy cleaning system is valid with all locks and acceptable connections (wall, center, and corner).

#### **Hidden Isolation!**

Wind? Rain? Noise? Forget these concerns with SliderNext! The hidden insulation now embraces your home, inviting a peaceful silence.