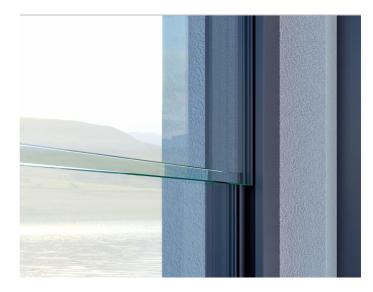

#### No Barriers at The Corners

The side panel profile, developed specifically for L and U-shaped places, provides maximum panoramic and elegant view without the usage of any fixed corner profiles.

### Limitless Rail System with Maximum Width

The side panel profile, developed specifically for L and U-shaped places, provides maximum panoramic and elegant view without the usage of any fixed corner profiles.

### Invisible Corner

Remove the panels at the corner any time you want. Whether on the balcony, terrace, or pergola!

The threshold height is 23.3 mm. In passing area, ramp profile provides isolation and allows easy passing.

#### TIARA SLIM

The threshold height is 23.3 mm. On balustrade systems, it provides maximum panoramic view with less aluminium profiles.