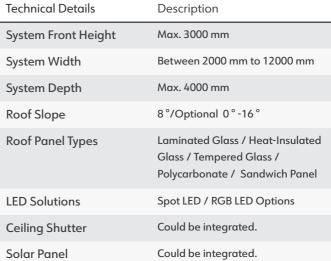

### **BIOCLIMATIC PERGOLA**

Garden, terrace, hotel, restaurant and cafe... You can apply Bioclimatic Pergola Systems to these places and create pleasant areas by covering the systems with Albert Genau movable glass balcony systems. Customize the roof as you please. As leading frameless glass systems provider, Albert Genau specially designs Bioclimatic Pergolas for those who seek the extraordinary architectural design.

#### **Bio-Climate Options**

Albert Genau's rolling roof bioclimatic pergola systems offer three different bio-climate options thanks to the dual-motion system:

- Fully closed
- Ventilation Mode
- Fully open

#### Seamless Appearance, Radius Column Design!

Albert Genau engineers are redefining load-bearing columns with Radial Geometry for Bio-Climatic Pergolas. Seamlessly designed, these columns offer uninterrupted lines from the ground to the ceiling, creating a modern, furniture like aesthetic view. Choose between elegant radial or angular square-shaped options for a truly bespoke experience, introducing a fresh perspective to architectural radiance.

#### **Insulated Blade Panels**

Optimal Performance in Every Weather. Explore the reliability of our movable roof panels with dual gaskets panels, featuring inner insulation for trouble-free use in all weather conditions.

#### Triple-Direction Ambiance Lighting

Bioclimatic pergolas are equipped with silicone sheathed LED technology for triple-directional ambiance lighting. You get to choose the lighting according to your mode. You can illuminate only the ceiling or the entire space, adjust lighting colors with RGB LEDs, or control light levels and brightness with a dimmer. It's entirely your choice.