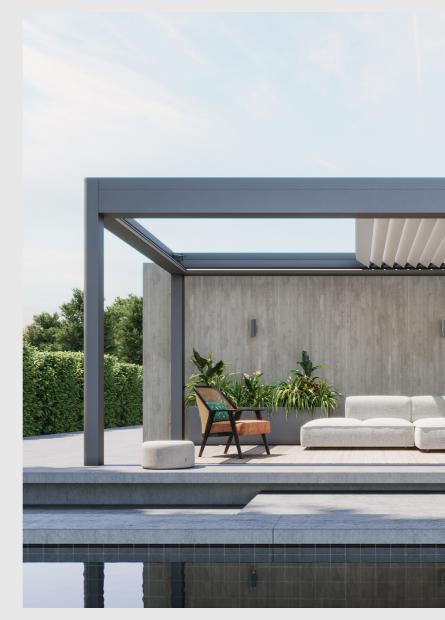

### **BIOCLIMATIC PERGOLA**

Garden, terrace, hotel, restaurant and cafe... You can apply Bioclimatic Pergola Systems to these places and create pleasant areas by covering the systems with Albert Genau movable glass balcony systems. Customize the roof as you please. As leading frameless glass systems provider, Albert Genau specially designs Bioclimatic Pergolas for those who seek the extraordinary architectural design.

#### Fully Integrated with All Albert Genau Systems!

Bioclimatic pergolas are designed to be 100% integrated with these systems, ensuring a smooth installation. All systems are under Albert Genau guarantee.

#### **Bio-Climate Options**

Albert Genau's rolling roof bioclimatic pergola systems offer three different bio-climate options thanks to the dual-motion system:

- Fully closed
- Ventilation Mode
- Fully open

You can completely open or close the bioclimatic roof. In ventilation mode, you can ventilate the space without giving up the shading function.

#### Seamless Appearance, Radius Column Design!

Albert Genau engineers are redefining load-bearing columns with Radial Geometry for Bio-Climatic Pergolas. Seamlessly designed, these columns offer uninterrupted lines from the ground to the ceiling, creating a modern, furniture like aesthetic view. Choose between elegant radial or angular square-shaped options for a truly bespoke experience, introducing a fresh perspective to architectural radiance.

#### **Insulated Blade Panels**

Optimal Performance in Every Weather. Explore the reliability of our movable roof panels with dual gaskets panels, featuring inner insulation for trouble-free use in all weather conditions.

#### Multiple Modulation with Exclusive Design "Uni-Beam"

With the exclusive 'Uni-Beam' design, multiple modules can be connected to each other with a minimal column and beam structure. This provides a spacious appearance both in the roof and the space. In systems with multiple modules, 50% fewer columns and beams are visible.