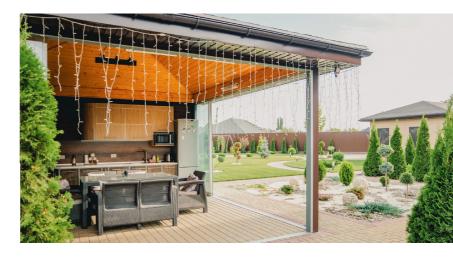

### **BIOCLIMATIC PERGOLA**

Garden, terrace, hotel, restaurant and cafe... You can apply Bioclimatic Pergola Systems to these places and create pleasant areas by covering the systems with Albert Genau movable glass balcony systems. Customize the roof as you please. As leading frameless glass systems provider, Albert Genau specially designs Bioclimatic Pergolas for those who seek the extraordinary architectural design.

#### Fully Integrated with All Albert Genau Systems!

Bioclimatic pergolas are designed to be 100% integrated with these systems, ensuring a smooth installation. All systems are under Albert Genau guarantee.

#### **Bio-Climate Options**

Albert Genau's rolling roof bioclimatic pergola systems offer three different bio-climate options thanks to the dual-motion system:

- Fully closed
- Ventilation Mode
- Fully open

You can completely open or close the bioclimatic roof. In ventilation mode, you can ventilate the space without giving up the shading function.