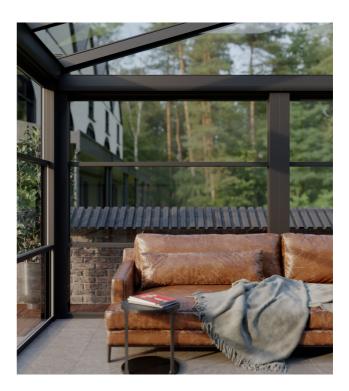

### PREMIUM VERANDA

The Next Generation Veranda System

Albert Genau's veranda system is designed to seamlessly integrate with nature, enhancing the atmosphere with superior lighting. The system features distinct LED lights and a unique water drainage design, ensuring year-round use while paying attention to every detail.

### 100% Integrated

You can enclose Albert Genau Verandas with sliding systems or automatic guillotine glass systems. Since the veranda models were designed 100% integrated with these systems, there is no problem during installation.