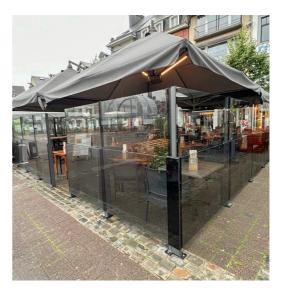

### AIRFLEX

#### The Next Generation Windbreaker System

If you prevent wind, dust, water, etc., while protecting your entire view, AirFlex is your type! With configurable corner solutions and fixing options in flower pots or hidden flanges, this system can be adaptable to terraces, under patios, office partitions, HoReCa, etc.

# Isolation and minimalist design; come together with one system!

Airflex contributes the isolation, in particular, HoReCa's with its minimalist design, only 47 mm post width. It's easy to prevent wind, dust, street crowd, etc., as the system can be opened or closed whenever you prefer.