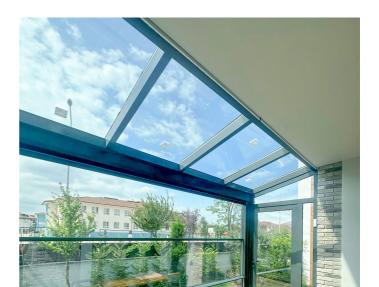

### **BIOCLIMATIC PERGOLA**

Garden, terrace, hotel, restaurant and cafe... You can apply Bioclimatic Pergola Systems to these places and create pleasant areas by covering the systems with Albert Genau movable glass balcony systems. Customize the roof as you please. As leading frameless glass systems provider, Albert Genau specially designs Bioclimatic Pergolas for those who seek the extraordinary architectural design.

#### Fully Integrated with All Albert Genau Systems!

Bioclimatic pergolas are designed to be 100% integrated with these systems, ensuring a smooth installation. All systems are under Albert Genau guarantee.

#### **Bio-Climate Options**

Albert Genau's rolling roof bioclimatic pergola systems offer three different bio-climate options thanks to the dual-motion system:

- Fully closed
- Ventilation Mode
- Fully open

You can completely open or close the bioclimatic roof. In ventilation mode, you can ventilate the space without giving up the shading function.