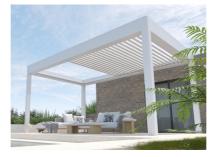

#### Seamless Appearance, Radius Column Design!

Albert Genau engineers are redefining load-bearing columns with Radial Geometry for Bio-Climatic Pergolas. Seamlessly designed, these columns offer uninterrupted lines from the ground to the ceiling, creating a modern, furniture like aesthetic view. Choose between elegant radial or angular square-shaped options for a truly bespoke experience, introducing a fresh perspective to architectural radiance.

#### **Insulated Blade Panels**

Optimal Performance in Every Weather. Explore the reliability of our movable roof panels with dual gaskets panels, featuring inner insulation for trouble-free use in all weather conditions.

#### Multiple Modulation with Exclusive Design "Uni-Beam"

With the exclusive 'Uni-Beam' design, multiple modules can be connected to each other with a minimal column and beam structure. This provides a spacious appearance both in the roof and the space. In systems with multiple modules, 50% fewer columns and beams are visible.