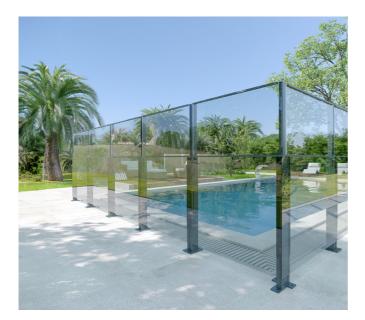

# BALUMAX BALUMAX NEXT BALUMAX INT

Balustrade / Railing System

Balumax is the only heat-insulated balustrade system integrated into balcony glazing systems. The heat-insulated balcony system is designed to bring together the elegancy and insulation. Albert Genau presents a railing with 28mm glass that can provide the same insulation as the balcony glazing with 28mm glass.

NEW Balumax Next is especially designed for long distance single glass, heavy duty Balustrade Systems.

| Technical Details | Description                                                                                        |
|-------------------|----------------------------------------------------------------------------------------------------|
| System Height     | Max. 1300 mm                                                                                       |
| Module Width      | Max. 1600 mm                                                                                       |
| Glass Types       | Single Glass / Heat-Insulated Glass<br>/ Laminated Glass                                           |
| Glass Thickness   | Single Glass: 4.4.2 (0,76) mm<br>Single Glass: 5.5.2 (0,76) mm<br>Double Glass: 4.4.2(0,76)+14+4mm |

# Balcony Glazing Integration Only with Balumax!

Balumax Twin Insulating Glass Handrail-Balustrade System is fully integrated with Albert Genau Balcony Systems. The upper profile structure has been designed specifically for both our folding and sliding balcony glazing systems, with all details in mind.