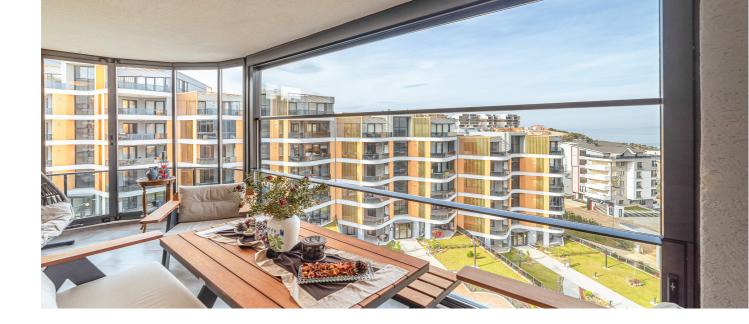

### PREMIUM VERANDA

The Next Generation Veranda System

Albert Genau's veranda system is designed to seamlessly integrate with nature, enhancing the atmosphere with superior lighting. The system features distinct LED lights and a unique water drainage design, ensuring year-round use while paying attention to every detail.

#### Water Tight - Featuring Leaf Holder Drainage System

The veranda is adaptable to all climates, ensuring problem-free use, thanks to its robust waterproofing and drainage system. Albert Genau's veranda drainage system begins with a leaf catcher, followed by drainage pipes, and concludes with a drainage cover.

### 100% Integrated

You can enclose Albert Genau Verandas with sliding systems or automatic guillotine glass systems. Since the veranda models were designed 100% integrated with these systems, there is no problem during installation.