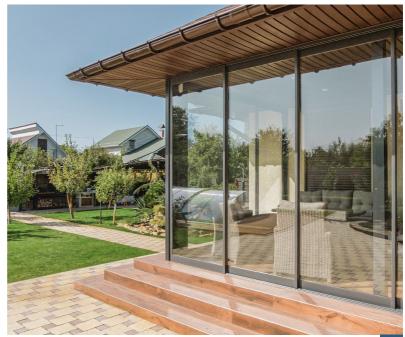

### PREMIUM VERANDA

The Next Generation Veranda System

Albert Genau's veranda system is designed to seamlessly integrate with nature, enhancing the atmosphere with superior lighting. The system features distinct LED lights and a unique water drainage design, ensuring year-round use while paying attention to every detail.

### 100% Integrated

You can enclose Albert Genau Verandas with sliding systems or automatic guillotine glass systems. Since the veranda models were designed 100% integrated with these systems, there is no problem during installation.