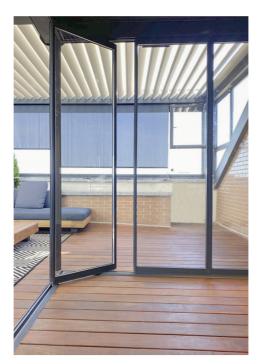

### TIARA

#### Sliding & Folding Balcony Glazing System

The system has been developed to be used efficiently for years without requesting any technical service. There are two glass options in this sliding / folding system, which are 8 mm and 10 mm.