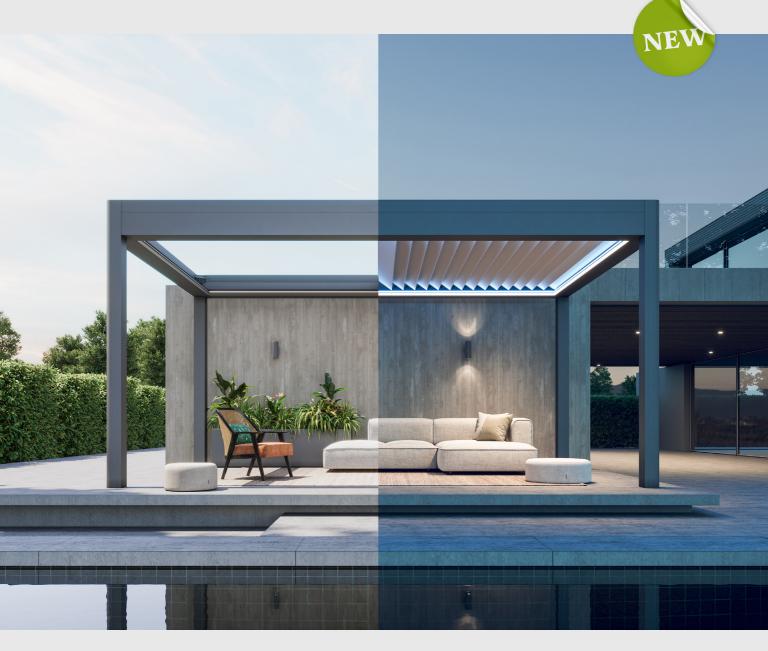

### **BIOCLIMATIC PERGOLA**

Garden, terrace, hotel, restaurant and cafe... You can apply Bioclimatic Pergola Systems to these places and create pleasant areas by covering the systems with Albert Genau movable glass balcony systems. Customize the roof as you please. As leading frameless glass systems provider, Albert Genau specially designs Bioclimatic Pergolas for those who seek the extraordinary architectural design.

#### **Bio-Climate Options**

Albert Genau's rolling roof bioclimatic pergola systems offer three different bio-climate options thanks to the dual-motion system:

- Fully closed
- Ventilation Mode
- Fully open

You can completely open or close the bioclimatic roof. In ventilation mode, you can ventilate the space without giving up the shading function.

#### Triple-Direction Ambiance Lighting

Bioclimatic pergolas are equipped with silicone sheathed LED technology for triple-directional ambiance lighting. You get to choose the lighting according to your mode. You can illuminate only the ceiling or the entire space, adjust lighting colors with RGB LEDs, or control light levels and brightness with a dimmer. It's entirely your choice.