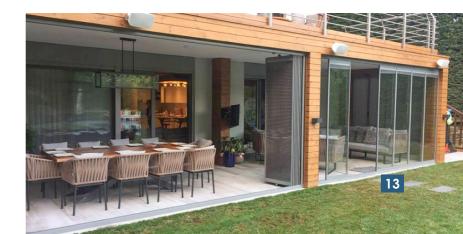

### HORIZONTAL SLIDING WALLS

#### Atrium - Momentum - Centrum

Albert Genau presents aesthetic and flexible solutions with its Horizontal Sliding Glass Wall Systems for your living areas. Sliding panels can move without using floor guides or chanels.

The panels are easy to adjust, align, and operate. The strong rollers allow the system to carry heavy panels. In malls, restaurants, cafes and offices, wherever you need, a flexible solution to keep your space free when it opens up & secure and visible when it is closed.