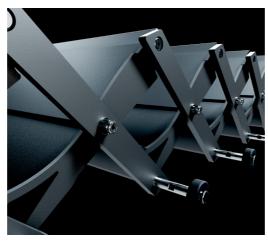

#### Synchronized Movement

In the synchronized movement system, all blade panels are connected with special alloy aluminum clippers. There is no issue with stability during synchronized movement or when fully open. It opens and closes comfortably.