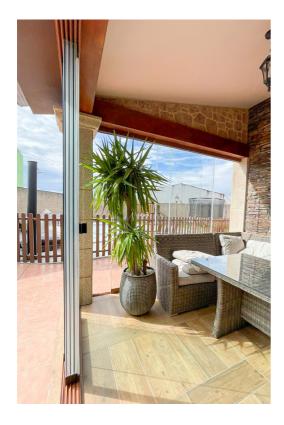

# Feel The Fresh Air, Not The Wind.

### AIRFLEX

#### The Next Generation Windbreaker System

If you prevent wind, dust, water, etc., while protecting your entire view, AirFlex is your type! With configurable corner solutions and fixing options in flower pots or hidden flanges, this system can be adaptable to terraces, under patios, office partitions, HoReCa, etc.

# Isolation and minimalist design; come together with one system!

Airflex contributes the isolation, in particular, HoReCa's with its minimalist design, only 47 mm post width. It's easy to prevent wind, dust, street crowd, etc., as the system can be opened or closed whenever you prefer.