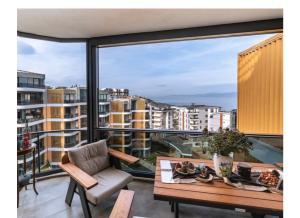

### **SLIDERNEXT**

The Next Generation Sliding System

SliderNext is the perfect combination of isolation, safety and panoramic view. The new era has been begun in sliding systems with the SliderNext.

Embark on a new era in sliding systems with SliderNext. Offering versatility with options for standard or high thresholds, SliderNext is the ideal choice for restaurants, cafes, winter gardens, or balconies.

#### **Easy Cleaning!**

Diverging from conventional sliding systems, unique design of SliderNext allows each panel to move independently. This distinctive feature ensures easy cleaning, allowing access to clean all glasses effortlessly.

#### Less is More!

Within the SliderNext platform, create 8 different systems using the same profiles. Choose from versions with or without thresholds, combined with 8 or 10 mm glass, available as frameless or with an aluminum frame.

#### Safety First!

5 different lock systems are offered for safety solutions! Sidelock, Plug & Unplug, Barrel, Espagnolette, and Hook lock. A fully accessible panel that leads to an easy cleaning system is valid with all locks and acceptable connections (wall, center, and corner).

#### **Hidden Isolation!**

Wind? Rain? Noise? Forget these concerns with SliderNext! The hidden insulation now embraces your home, inviting a peaceful silence.