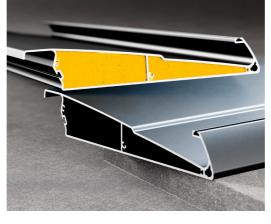

#### **Insulated Blade Panels**

Optimal Performance in Every Weather. Explore the reliability of our movable roof panels with dual gaskets panels, featuring inner insulation for trouble-free use in all weather conditions.

#### Reinforcement Profile: Designed for Snow Loads

In challenging climatic conditions with above-normal snow loads, our veranda system includes an optional reinforcement profile. This profile is strategically placed inside the veranda carrier roof beam profiles, offering additional support when needed based on technical requirements.

#### Water Tight - Featuring Leaf Holder Drainage System

The veranda is adaptable to all climates, ensuring problem-free use, thanks to its robust waterproofing and drainage system. Albert Genau's veranda drainage system begins with a leaf catcher, followed by drainage pipes, and concludes with a drainage cover.