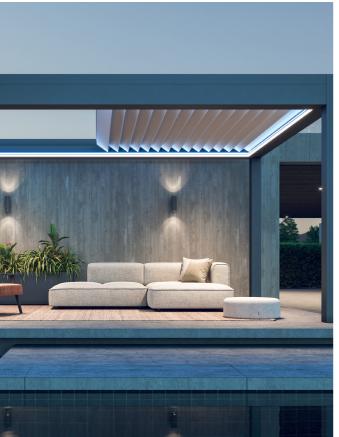

### **BIOCLIMATIC PERGOLA**

Garden, terrace, hotel, restaurant and cafe... You can apply Bioclimatic Pergola Systems to these places and create pleasant areas by covering the systems with Albert Genau movable glass balcony systems. Customize the roof as you please. As leading frameless glass systems provider, Albert Genau specially designs Bioclimatic Pergolas for those who seek the extraordinary architectural design.

#### **Bio-Climate Options**

Albert Genau's rolling roof bioclimatic pergola systems offer three different bio-climate options thanks to the dual-motion system:

- Fully closed
- Ventilation Mode
- Fully open

You can completely open or close the bioclimatic roof. In ventilation mode, you can ventilate the space without giving up the shading function.

#### Triple-Direction Ambiance Lighting

Bioclimatic pergolas are equipped with silicone sheathed LED technology for triple-directional ambiance lighting. You get to choose the lighting according to your mode. You can illuminate only the ceiling or the entire space, adjust lighting colors with RGB LEDs, or control light levels and brightness with a dimmer. It's entirely your choice.