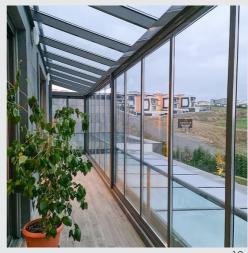

### **SLIDERNEXT**

The Next Generation Sliding System

SliderNext is the perfect combination of isolation, safety and panoramic view. The new era has been begun in sliding systems with the SliderNext.

Embark on a new era in sliding systems with SliderNext. Offering versatility with options for standard or high thresholds, SliderNext is the ideal choice for restaurants, cafes, winter gardens, or balconies.

#### **Easy Cleaning!**

Diverging from conventional sliding systems, unique design of SliderNext allows each panel to move independently. This distinctive feature ensures easy cleaning, allowing access to clean all glasses effortlessly.

#### Less is More!

Within the SliderNext platform, create 8 different systems using the same profiles. Choose from versions with or without thresholds, combined with 8 or 10 mm glass, available as frameless or with an aluminum frame.

#### Safety First!

5 different lock systems are offered for safety solutions! Sidelock, Plug & Unplug, Barrel, Espagnolette, and Hook lock. A fully accessible panel that leads to an easy cleaning system is valid with all locks and acceptable connections (wall, center, and corner).

#### **Hidden Isolation!**

Wind? Rain? Noise? Forget these concerns with SliderNext! The hidden insulation now embraces your home, inviting a peaceful silence.