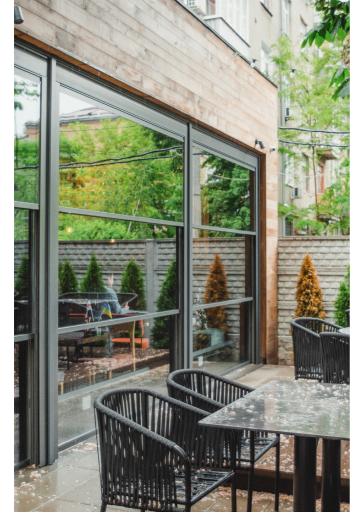

### **SLIDERNEXT**

The Next Generation Sliding System

SliderNext is the perfect combination of isolation, safety and panoramic view. The new era has been begun in sliding systems with the SliderNext.

Embark on a new era in sliding systems with SliderNext. Offering versatility with options for standard or high thresholds, SliderNext is the ideal choice for restaurants, cafes, winter gardens, or balconies.

#### **Easy Cleaning!**

Diverging from conventional sliding systems, unique design of SliderNext allows each panel to move independently. This distinctive feature ensures easy cleaning, allowing access to clean all glasses effortlessly.

#### **Hidden Isolation!**

Wind? Rain? Noise? Forget these concerns with SliderNext! The hidden insulation now embraces your home, inviting a peaceful silence.