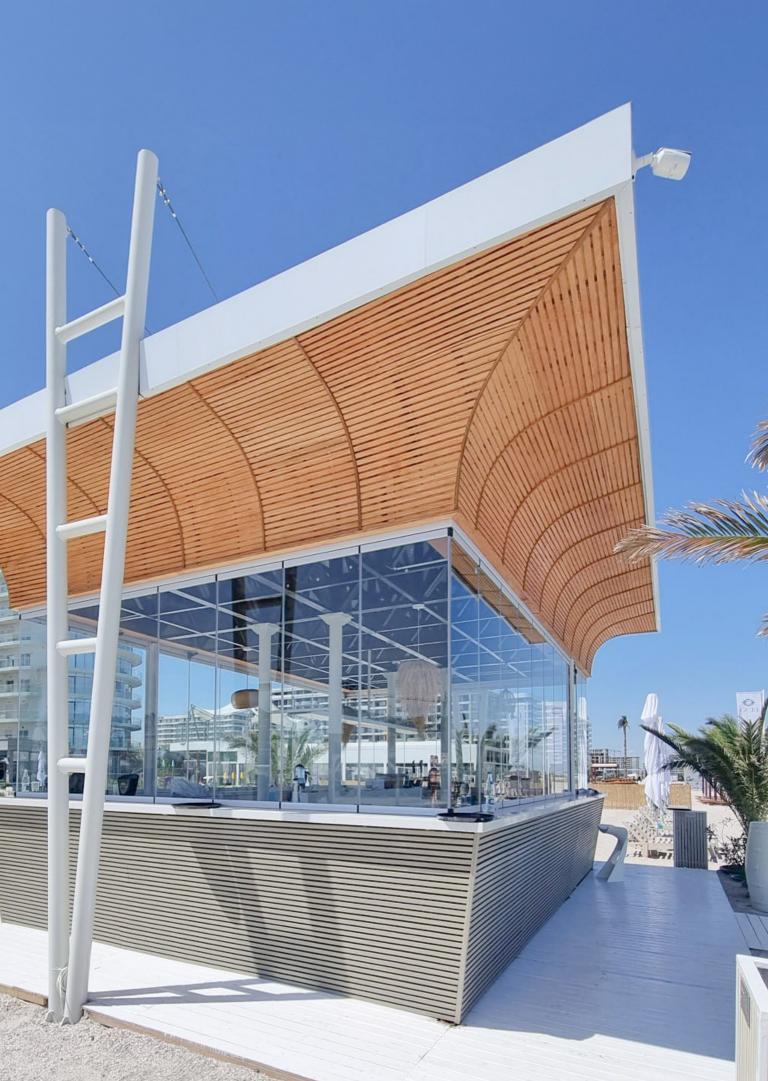

### **BIOCLIMATIC PERGOLA**

Garden, terrace, hotel, restaurant and cafe... You can apply Bioclimatic Pergola Systems to these places and create pleasant areas by covering the systems with Albert Genau movable glass balcony systems. Customize the roof as you please. As leading frameless glass systems provider, Albert Genau specially designs Bioclimatic Pergolas for those who seek the extraordinary architectural design.

#### Seamless Appearance, Radius Column Design!

Albert Genau engineers are redefining load-bearing columns with Radial Geometry for Bio-Climatic Pergolas. Seamlessly designed, these columns offer uninterrupted lines from the ground to the ceiling, creating a modern, furniture like aesthetic view. Choose between elegant radial or angular square-shaped options for a truly bespoke experience, introducing a fresh perspective to architectural radiance.

#### Multiple Modulation with Exclusive Design "Uni-Beam"

With the exclusive 'Uni-Beam' design, multiple modules can be connected to each other with a minimal column and beam structure. This provides a spacious appearance both in the roof and the space. In systems with multiple modules, 50% fewer columns and beams are visible.