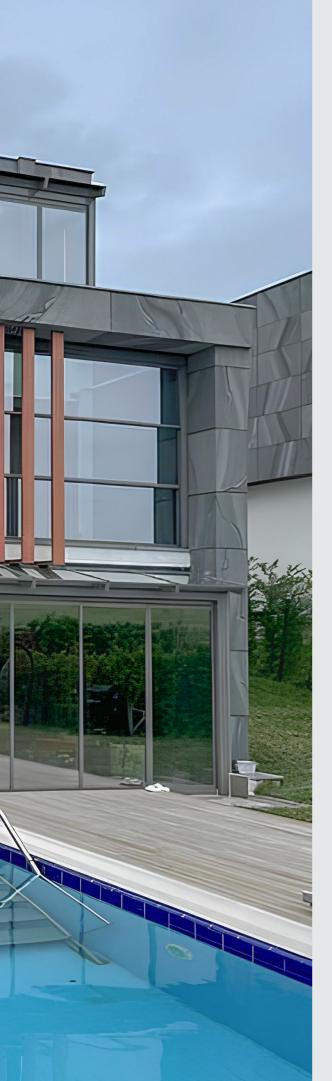

### PREMIUM VERANDA

The Next Generation Veranda System

Albert Genau's veranda system is designed to seamlessly integrate with nature, enhancing the atmosphere with superior lighting. The system features distinct LED lights and a unique water drainage design, ensuring year-round use while paying attention to every detail.

#### Reinforcement Profile: Designed for Snow Loads

In challenging climatic conditions with above-normal snow loads, our veranda system includes an optional reinforcement profile. This profile is strategically placed inside the veranda carrier roof beam profiles, offering additional support when needed based on technical requirements.

#### Water Tight - Featuring Leaf Holder Drainage System

The veranda is adaptable to all climates, ensuring problem-free use, thanks to its robust waterproofing and drainage system. Albert Genau's veranda drainage system begins with a leaf catcher, followed by drainage pipes, and concludes with a drainage cover.

### 100% Integrated

You can enclose Albert Genau Verandas with sliding systems or automatic guillotine glass systems. Since the veranda models were designed 100% integrated with these systems, there is no problem during installation.