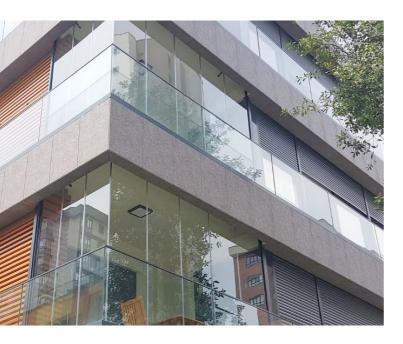

### PREMIUM VERANDA

The Next Generation Veranda System

Albert Genau's veranda system is designed to seamlessly integrate with nature, enhancing the atmosphere with superior lighting. The system features distinct LED lights and a unique water drainage design, ensuring year-round use while paying attention to every detail.

### 100% Integrated

You can enclose Albert Genau Verandas with sliding systems or automatic guillotine glass systems. Since the veranda models were designed 100% integrated with these systems, there is no problem during installation.