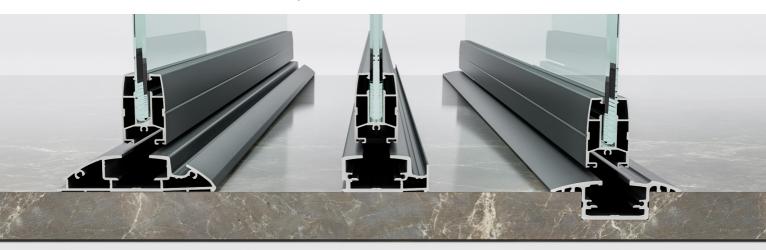

### **SLIDERNEXT**

The Next Generation Sliding System

SliderNext is the perfect combination of isolation, safety and panoramic view. The new era has been begun in sliding systems with the SliderNext.

Embark on a new era in sliding systems with SliderNext. Offering versatility with options for standard or high thresholds, SliderNext is the ideal choice for restaurants, cafes, winter gardens, or balconies.

#### **Hidden Isolation!**

Wind? Rain? Noise? Forget these concerns with SliderNext! The hidden insulation now embraces your home, inviting a peaceful silence.